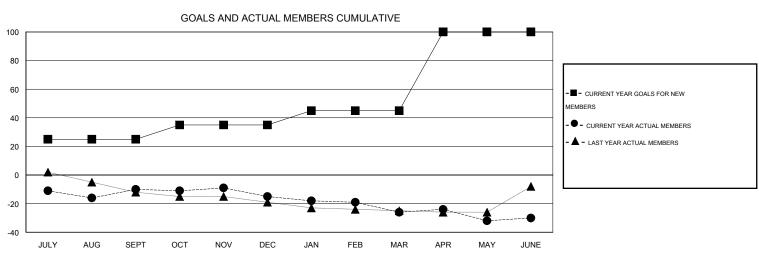

## MONTHLY MEMBERSHIP PROGRESS REPORT

District 7 O

Results as of: 6/30/2015

 $\mathsf{GMT}\;\mathsf{CA}\;1$ 

|               |                  | Clubs            |                  |                  | Members               |                    |                                     |                    |                  |  |
|---------------|------------------|------------------|------------------|------------------|-----------------------|--------------------|-------------------------------------|--------------------|------------------|--|
|               | RESUL            | TS FOR 2014-2015 |                  |                  | RESULTS FOR 2014-2015 |                    |                                     |                    |                  |  |
| QUARTER       | NEW CLUB<br>GOAL | NEW CLUBS        | DROPPED<br>CLUBS | NET<br>GAIN/LOSS | QUARTER               | NEW MEMBER<br>GOAL | CHARTER AND<br>NEW MEMBERS<br>ADDED | DROPPED<br>MEMBERS | NET<br>GAIN/LOSS |  |
| JULY/AUG/SEPT | 0                | 0                | 2                | -2               | JULY/AUG/SEPT         | 25                 | 29                                  | 39                 | -10              |  |
| OCT/NOV/DEC   | 0                | 0                | 0                | 0                | OCT/NOV/DEC           | 10                 | 2                                   | 7                  | -5               |  |
| JAN/FEB/MAR   | 0                | 0                | 0                | 0                | JAN/FEB/MAR           | 10                 | 12                                  | 23                 | -11              |  |
| APR/MAY/JUNE  | 1                | 0                | 0                | 0                | APR/MAY/JUNE          | 55                 | 20                                  | 24                 | -4               |  |